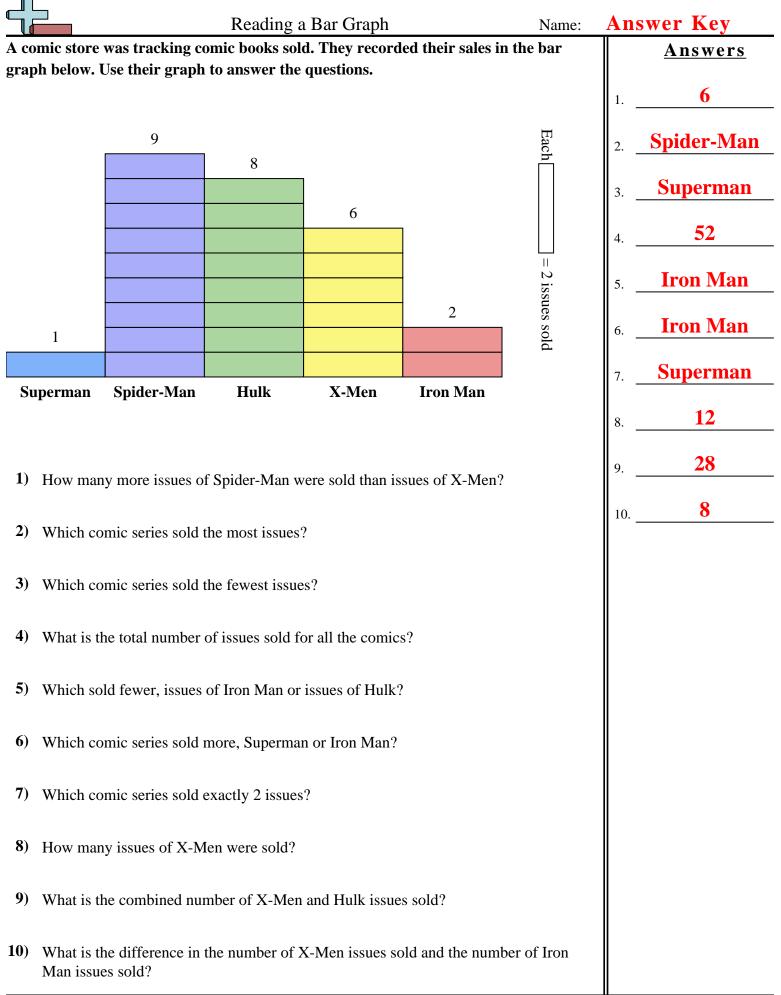

| A coi                                                                                                                                      | and a stars                                                          |             | Reading a Bar Graph |       |            | Name:             |         |
|--------------------------------------------------------------------------------------------------------------------------------------------|----------------------------------------------------------------------|-------------|---------------------|-------|------------|-------------------|---------|
| A comic store was tracking comic books sold. They recorded their sales in the bar<br>graph below. Use their graph to answer the questions. |                                                                      |             |                     |       |            |                   | Answers |
| grap                                                                                                                                       | h below. I                                                           |             |                     |       |            |                   |         |
|                                                                                                                                            |                                                                      | 1           |                     |       |            |                   |         |
|                                                                                                                                            |                                                                      |             |                     |       |            | Π                 |         |
|                                                                                                                                            |                                                                      |             |                     |       |            | Each              | 2       |
|                                                                                                                                            |                                                                      |             |                     |       |            | $\overline{\Box}$ |         |
|                                                                                                                                            |                                                                      |             |                     |       |            |                   | 3       |
|                                                                                                                                            |                                                                      |             |                     |       | _          |                   |         |
|                                                                                                                                            |                                                                      |             |                     |       |            |                   | 4       |
|                                                                                                                                            |                                                                      |             |                     |       |            |                   |         |
|                                                                                                                                            |                                                                      |             |                     |       |            | 2 iss             | 5       |
|                                                                                                                                            |                                                                      |             |                     |       | -          | sues              |         |
|                                                                                                                                            |                                                                      |             |                     |       |            | 2 issues sold     | 6       |
|                                                                                                                                            |                                                                      |             |                     |       |            | d                 |         |
| <b>C</b>                                                                                                                                   |                                                                      | Section Men | TT11-               | V.M.  | Lucas Mars |                   | 7       |
| Su                                                                                                                                         | perman                                                               | Spider-Man  | Hulk                | X-Men | Iron Man   |                   |         |
|                                                                                                                                            |                                                                      |             |                     |       |            |                   | 8       |
|                                                                                                                                            |                                                                      |             |                     |       |            |                   |         |
| 1)                                                                                                                                         | ) How many more issues of Spider-Man were sold than issues of X-Men? |             |                     |       |            |                   | 9       |
| ,                                                                                                                                          | The many more issues of Spicer than were sold than issues of X men.  |             |                     |       |            |                   |         |
| 2)                                                                                                                                         | Which comis series cold the most issues?                             |             |                     |       |            |                   | 10      |
| 2)                                                                                                                                         | ) Which comic series sold the most issues?                           |             |                     |       |            |                   |         |
|                                                                                                                                            |                                                                      |             |                     |       |            |                   |         |
| 3)                                                                                                                                         | ) Which comic series sold the fewest issues?                         |             |                     |       |            |                   |         |
|                                                                                                                                            |                                                                      |             |                     |       |            |                   |         |
| 4)                                                                                                                                         | What is the total number of issues sold for all the comics?          |             |                     |       |            |                   |         |
|                                                                                                                                            |                                                                      |             |                     |       |            |                   |         |
| 5)                                                                                                                                         | Which sold fewer, issues of Iron Man or issues of Hulk?              |             |                     |       |            |                   |         |
|                                                                                                                                            |                                                                      |             |                     |       |            |                   |         |
| 6)                                                                                                                                         | ) Which comic series sold more, Superman or Iron Man?                |             |                     |       |            |                   |         |
| - /                                                                                                                                        | when come series sole more, Superman or non war:                     |             |                     |       |            |                   |         |
| 7)                                                                                                                                         | Which comic series sold exactly 2 issues?                            |             |                     |       |            |                   |         |
| 1)                                                                                                                                         | Which comic series sold exactly 2 issues?                            |             |                     |       |            |                   |         |
|                                                                                                                                            |                                                                      |             |                     |       |            |                   |         |
| 8)                                                                                                                                         | How many issues of X-Men were sold?                                  |             |                     |       |            |                   |         |
|                                                                                                                                            |                                                                      |             |                     |       |            |                   |         |
| 9)                                                                                                                                         | What is the combined number of X-Men and Hulk issues sold?           |             |                     |       |            |                   |         |
|                                                                                                                                            |                                                                      |             |                     |       |            |                   |         |
|                                                                                                                                            | What is the<br>Man issue                                             |             |                     |       |            |                   |         |